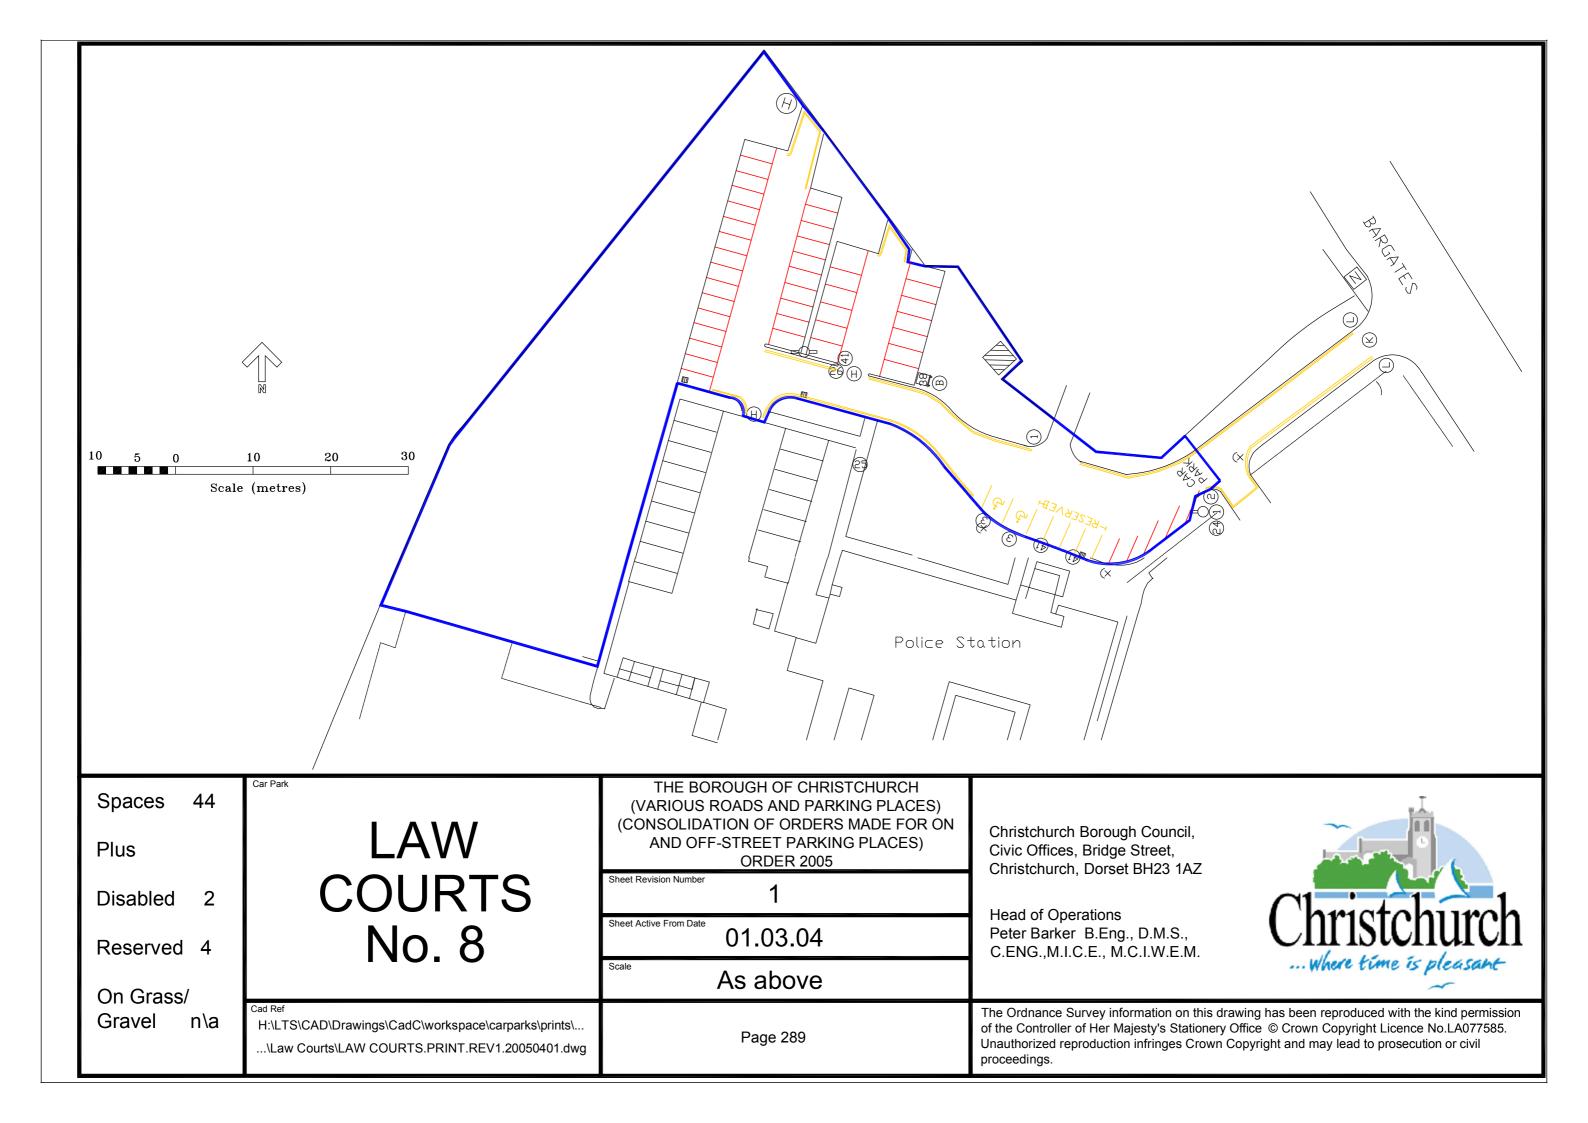

### BRIDGE STREET No. 3

THE BOROUGH OF CHRISTCHURCH (VARIOUS ROADS AND PARKING PLACES) (CONSOLIDATION OF ORDERS MADE FOR ON AND OFF-STREET PARKING PLACES) ORDER 2005

Sheet Revision Number

Sheet Active From Date

01.03.04

Scale

As above

Christchurch Borough Council, Civic Offices, Bridge Street, Christchurch, Dorset BH23 1AZ

Head of Operations
Peter Barker B.Eng., D.M.S.,
C.ENG.,M.I.C.E., M.C.I.W.E.M.

Cad Ref

H:\LTS\CAD\Drawings\CadC\workspace\carparks\prints\...
...\Bridge Street\BRIDGESTR.PRINT.REV1.20050401.dwg

Page 282

Disabled

Recycling 0

On Grass/ Gravel n∖a

**CHURCH QUAY** 

No. 5

H:\LTS\CAD\Drawings\CadC\workspace\carparks\prints\. ...\Avon Run\AVONRUN.PRINT.REV0.20050401.dwg

(CONSOLIDATION OF ORDERS MADE FOR ON AND OFF-STREET PARKING PLACES) **ORDER 2005** 