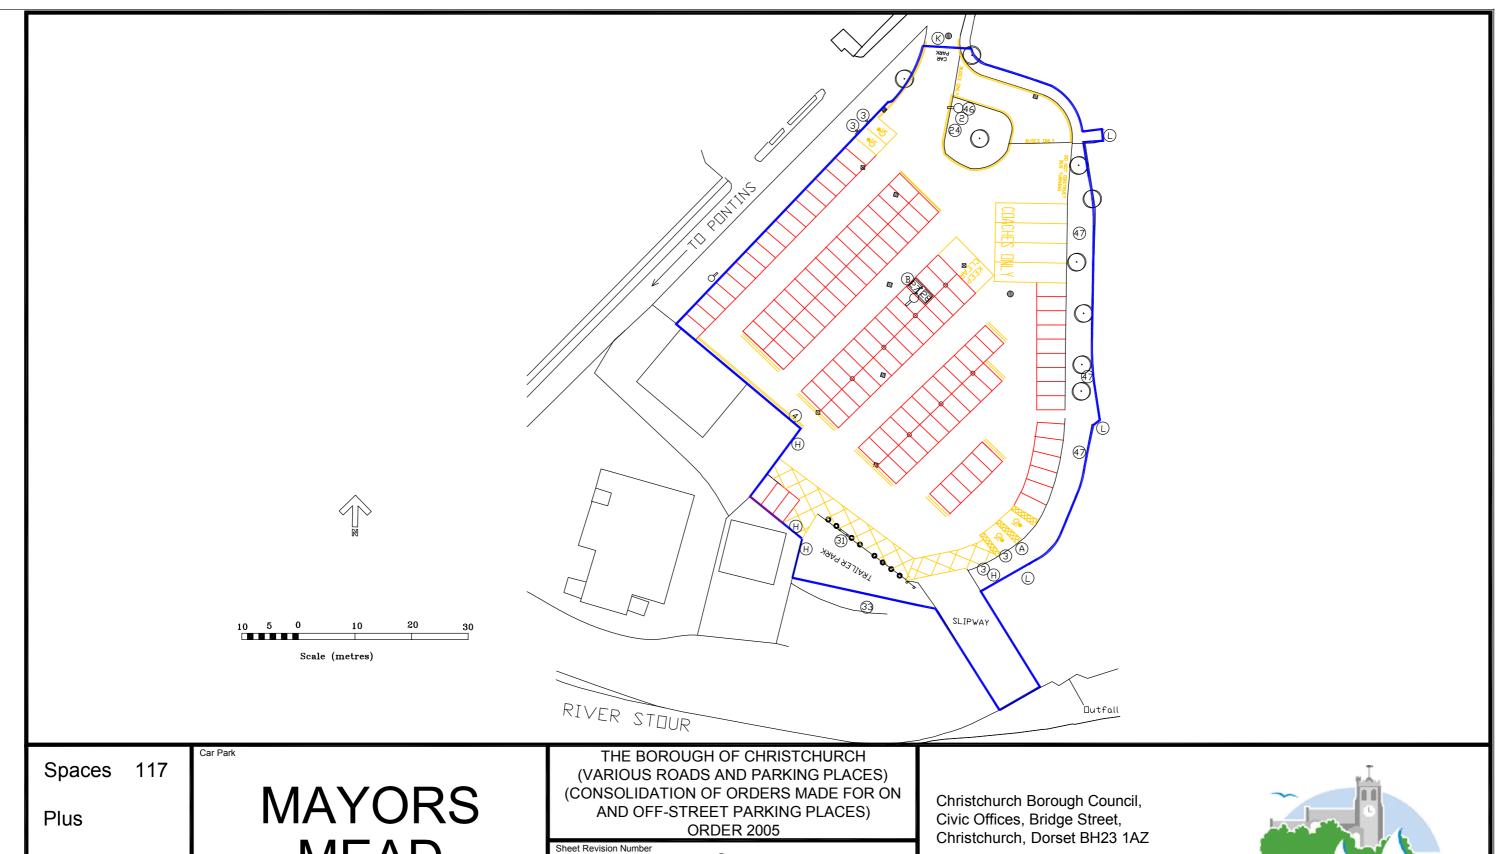

Disabled

Coaches

On Grass/ Gravel n∖a **MEAD** No. 10

Sheet Active From Date

01.04.05

Scale

As above

**Head of Operations** Peter Barker B.Eng., D.M.S., C.ENG., M.I.C.E., M.C.I.W.E.M.

H:\LTS\CAD\Drawings\CadC\workspace\carparks\prints\... ...\Mayors Mead\....PRINT.REV2.20050401.dwg

Page 292

Disabled 15

3 Reserved

On Grass/ Gravel c.54 **MUDEFORD QUAY** 

No. 11 Sheet Active From Date

AND OFF-STREET PARKING PLACES) **ORDER 2005** 