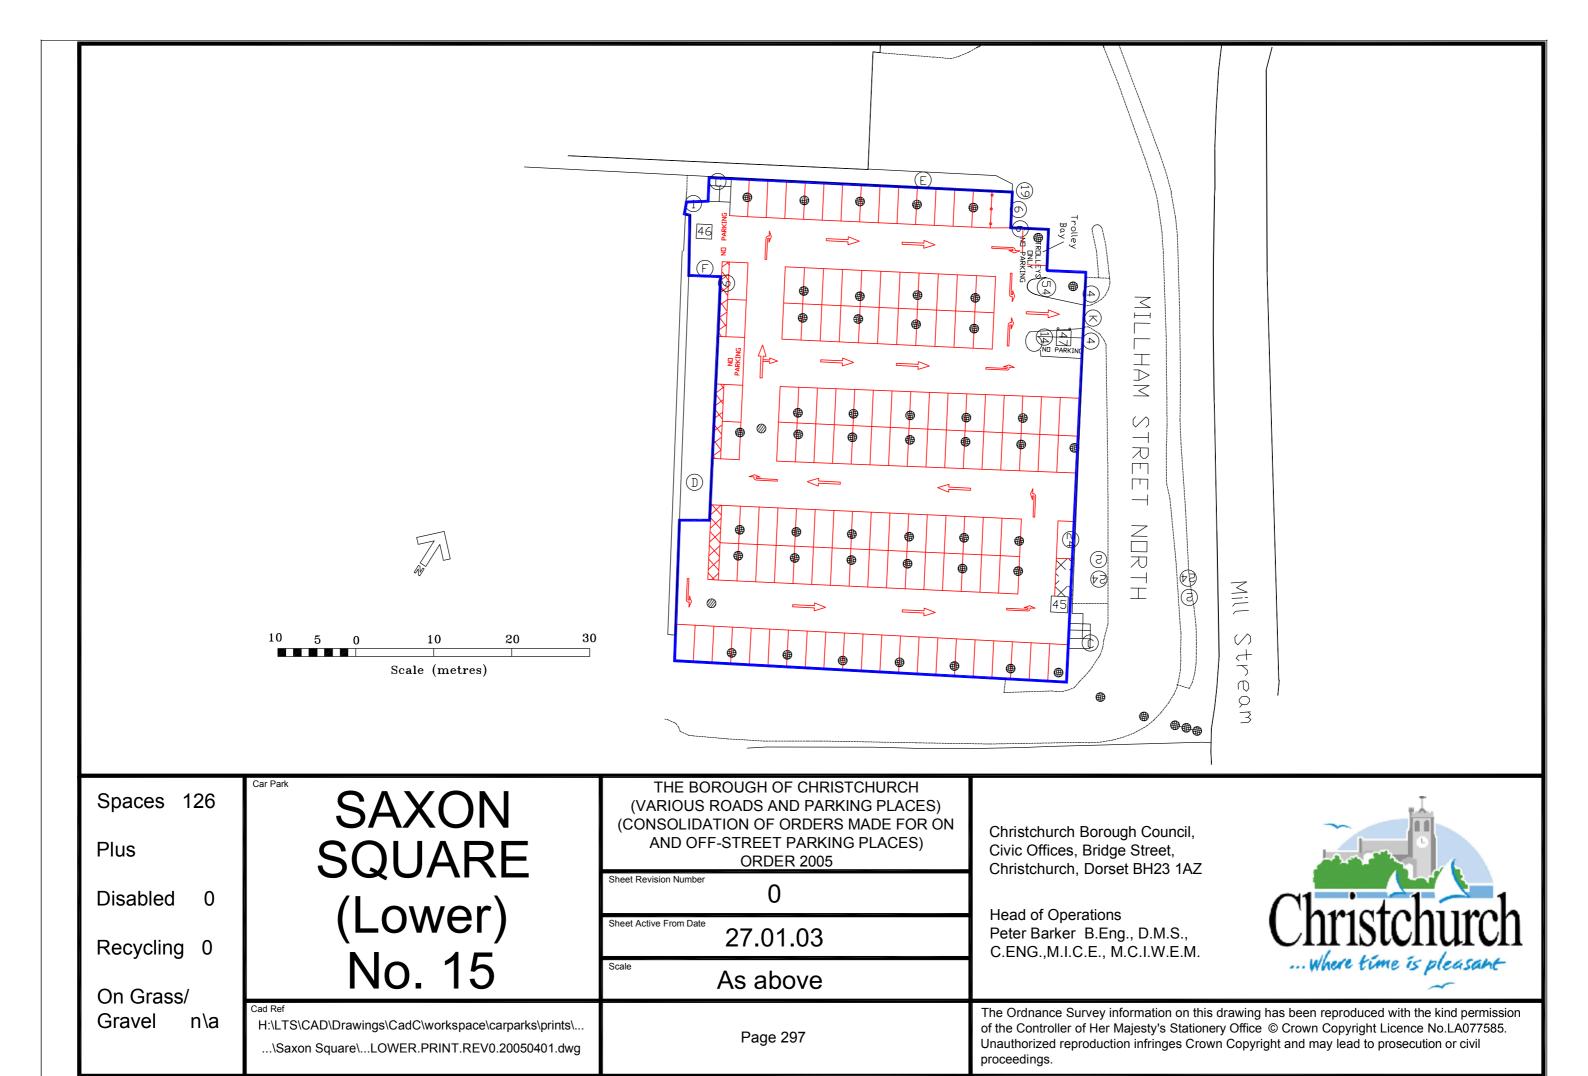

FOR ON AND OFF-STREET PARKING PLACES) **ORDER 2005** 

Sheet Revision Number

Sheet Active From Date

01.03.04

Scale

As above

Christchurch Borough Council, Civic Offices, Bridge Street, Christchurch, Dorset BH23 1AZ

**Head of Operations** Peter Barker B.Eng., D.M.S., C.ENG.,M.I.C.E., M.C.I.W.E.M.



H:\LTS\CAD\Drawings\CadC\workspace\carparks\prints\... Page 295 ...\Priory Church\...PRINT.REV1.20050401.dwg



Disabled

Reserved 16

On Grass/ Gravel n∖a **DAIRY** No. 14

Sheet Revision Number

Sheet Active From Date

01.03.04

As above

Christchurch, Dorset BH23 1AZ

**Head of Operations** Peter Barker B.Eng., D.M.S., C.ENG., M.I.C.E., M.C.I.W.E.M. ... Where time is pleasant

H:\LTS\CAD\Drawings\CadC\workspace\carparks\prints\... ...\Purewell Dairy\...PRINT.REV1.20050401.dwg

Page 296







Disabled

Recycling 0

On Grass/ Gravel c.200 CLIFFE

**ROAD** 

No. 16

H:\LTS\CAD\Drawings\CadC\workspace\carparks\prints\... ...\Southcliffe Road\...PRINT.REV1.20050401.dwg

AND OFF-STREET PARKING PLACES) **ORDER 2005** 

Sheet Revision Number

Sheet Active From Date

Scale

01.04.05

As above

Page 299

Civic Offices, Bridge Street, Christchurch, Dorset BH23 1AZ

Head of Operations Peter Barker B.Eng., D.M.S., C.ENG., M.I.C.E., M.C.I.W.E.M.





Disabled

Recycling 0

On Grass/ Gravel c.110

# STEAMER **POINT** No. 17

H:\LTS\CAD\Drawings\CadC\workspace\carparks\prints\...

...\Steamer Point\...PRINT.REV2.20050401.dwg

(VARIOUS ROADS AND PARKING PLACES) (CONSOLIDATION OF ORDERS MADE FOR ON AND OFF-STREET PARKING PLACES) **ORDER 2005** Sheet Revision Number

Sheet Active From Date