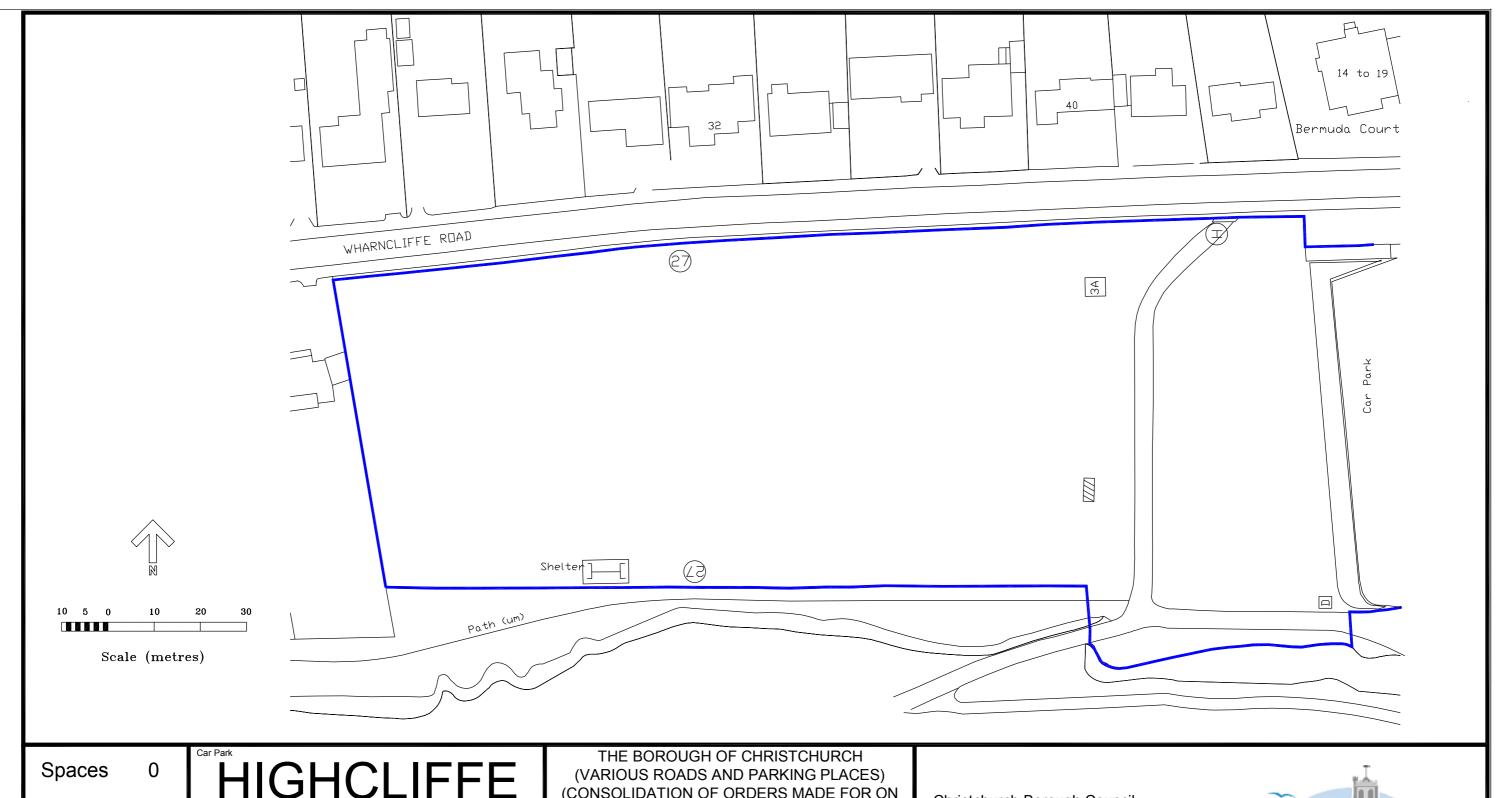

# HIGHCLIFFE CLIFF TOP **GRASS AREA** No. 7

H:\LTS\CAD\Drawings\CadC\workspace\carparks\prints\... ...\Highcliffe Clifftop\....PRINT.REV0.20050401.dwg

(CONSOLIDATION OF ORDERS MADE FOR ON AND OFF-STREET PARKING PLACES) **ORDER 2005** 

Sheet Revision Number

0

Sheet Active From Date

27.02.02

As above

Page 288

Christchurch Borough Council, Civic Offices, Bridge Street, Christchurch, Dorset BH23 1AZ

**Head of Operations** Peter Barker B.Eng., D.M.S., C.ENG., M.I.C.E., M.C.I.W.E.M.