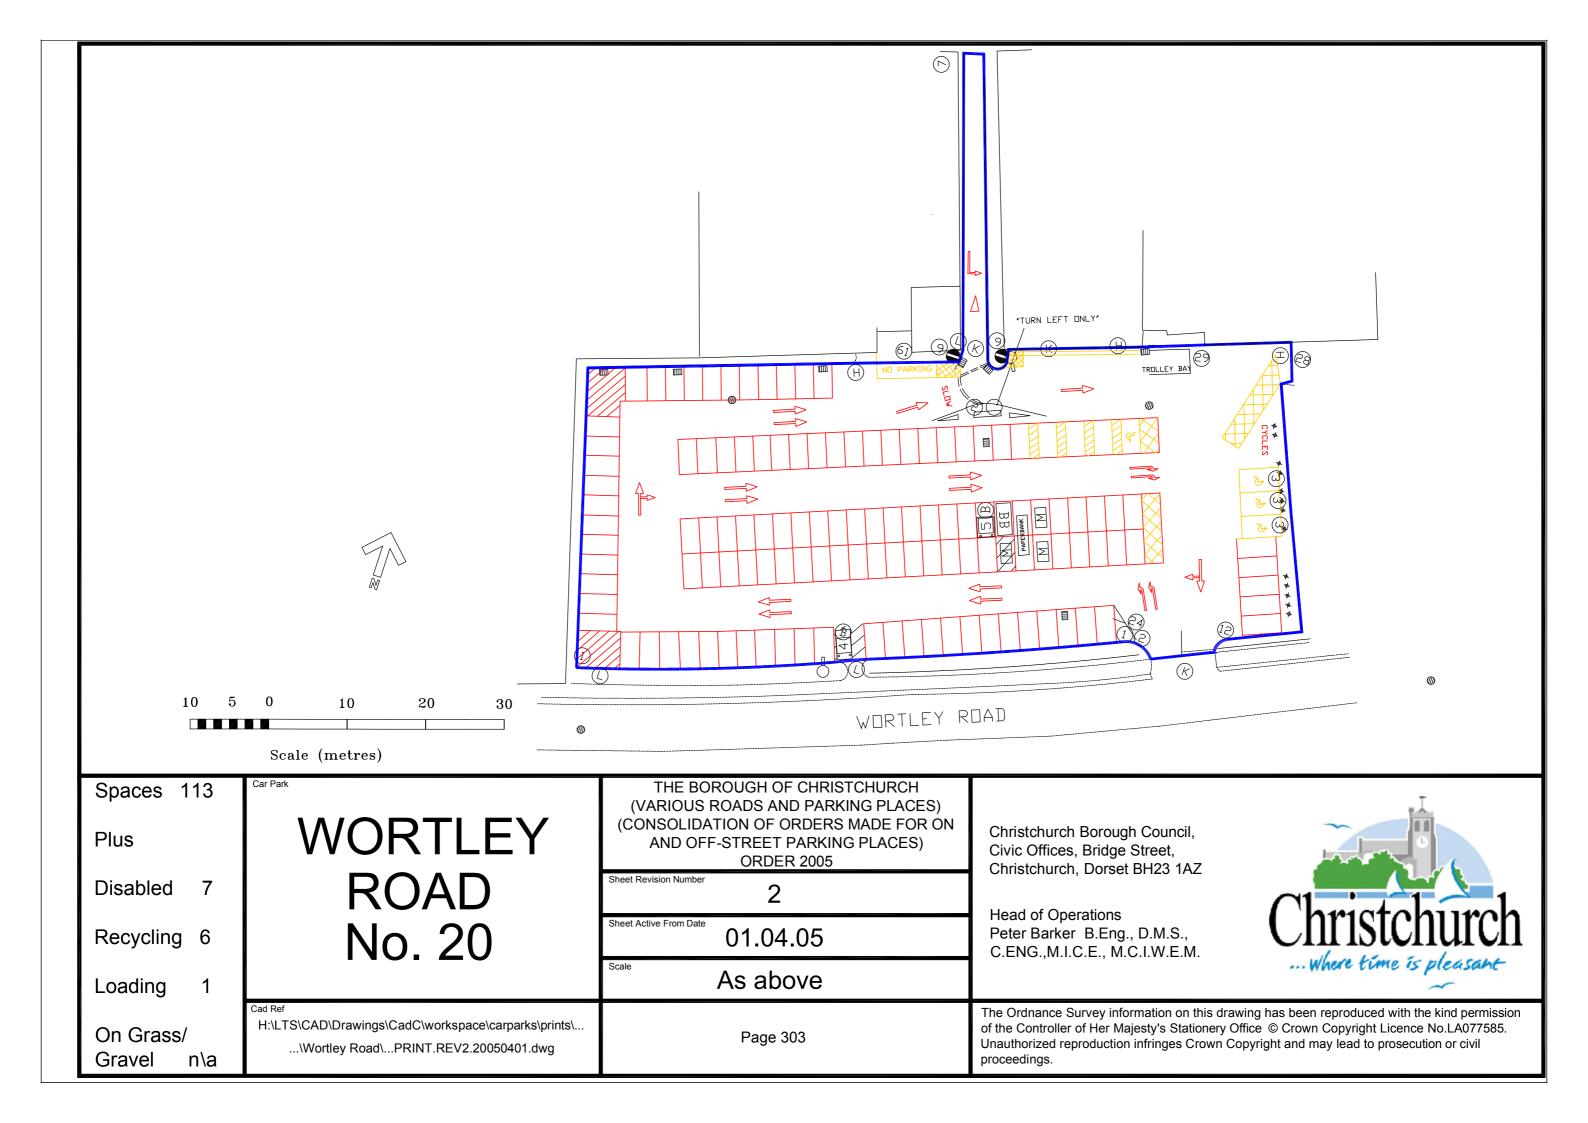

IDATION OF ORDERS MADE FOR ON AND OFF-STREET PARKING PLACES) **ORDER 2005** Sheet Revision Number

Sheet Active From Date

01.04.05

Page 300

As above

Christchurch Borough Council, Civic Offices, Bridge Street, Christchurch, Dorset BH23 1AZ

**Head of Operations** Peter Barker B.Eng., D.M.S., C.ENG., M.I.C.E., M.C.I.W.E.M.





Disabled

Service

On Grass/ Gravel n∖a

#### **WICK LANE** No. 18

AND OFF-STREET PARKING PLACES) **ORDER 2005** 

Sheet Revision Number

Sheet Active From Date 01.04.05

As above

Christchurch Borough Council, Civic Offices, Bridge Street, Christchurch, Dorset BH23 1AZ

**Head of Operations** Peter Barker B.Eng., D.M.S., C.ENG., M.I.C.E., M.C.I.W.E.M.



H:\LTS\CAD\Drawings\CadC\workspace\carparks\prints\... ...\Wick Lane\...PRINT.REV2.20050401.dwg

Page 301





|                                                                                       | CAR PARK<br>SYMBOLS | 1 9                                                        | ON Christchurch B Civic Offices, E | tions Chrictch                                                  | nirch                             |
|---------------------------------------------------------------------------------------|---------------------|------------------------------------------------------------|------------------------------------|-----------------------------------------------------------------|-----------------------------------|
|                                                                                       |                     | No Waiting At AnyTime CCTV Sign                            | 6