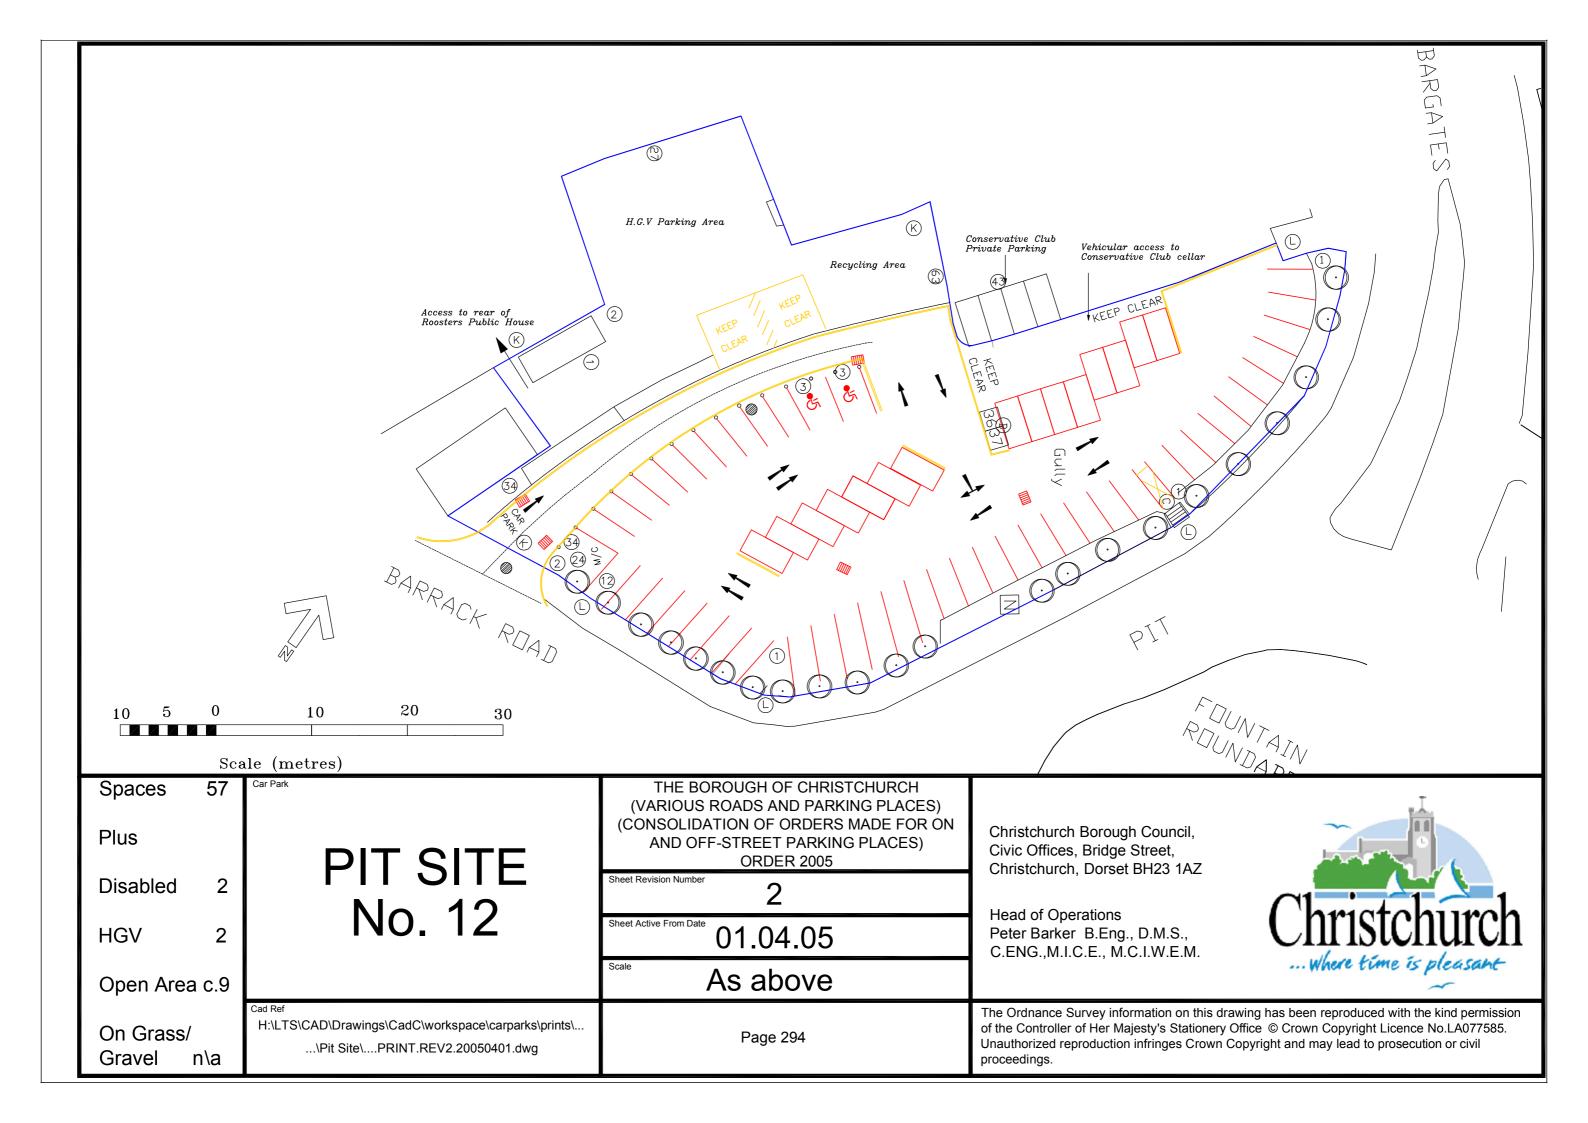

., D.M.S., C.ENG., M.I.C.E., M.C.I.W.E.M.





Disabled

Coaches

On Grass/ Gravel n∖a **MEAD** No. 10

Sheet Active From Date

01.04.05

Scale

As above

**Head of Operations** Peter Barker B.Eng., D.M.S., C.ENG., M.I.C.E., M.C.I.W.E.M.



H:\LTS\CAD\Drawings\CadC\workspace\carparks\prints\... ...\Mayors Mead\....PRINT.REV2.20050401.dwg

Page 292



Disabled 15

3 Reserved

On Grass/ Gravel c.54 **MUDEFORD QUAY** 

No. 11 Sheet Active From Date

AND OFF-STREET PARKING PLACES) **ORDER 2005** 

Sheet Revision Number

01.04.05

As above

Civic Offices, Bridge Street, Christchurch, Dorset BH23 1AZ

**Head of Operations** Peter Barker B.Eng., D.M.S., C.ENG., M.I.C.E., M.C.I.W.E.M.



H:\LTS\CAD\Drawings\CadC\workspace\carparks\prints\... ...\Mudeford Quay\...PRINT.REV2.20050401.dwg

Page 293





Disabled

Reserved

On Grass/ Gravel n∖a

### **PRIORY CHURCH** No. 13

(CONSOLIDATION OF ORDERS MADE FOR ON AND OFF-STREET PARKING PLACES) **ORDER 2005** 

Sheet Revision Number

Sheet Active From Date

01.03.04

Scale

As above

Christchurch Borough Council, Civic Offices, Bridge Street, Christchurch, Dorset BH23 1AZ

**Head of Operations** Peter Barker B.Eng., D.M.S., C.ENG.,M.I.C.E., M.C.I.W.E.M.



H:\LTS\CAD\Drawings\CadC\workspace\carparks\prints\... Page 295 ...\Priory Church\...PRINT.REV1.20050401.dwg



Disabled

Reserved 16

On Grass/ Gravel n∖a **DAIRY** No. 14

Sheet Revision Number

Sheet Active From Date

01.03.04

As above

Christchurch, Dorset BH23 1AZ

**Head of Operations** Peter Barker B.Eng., D.M.S., C.ENG., M.I.C.E., M.C.I.W.E.M. ... Where time is pleasant

H:\LTS