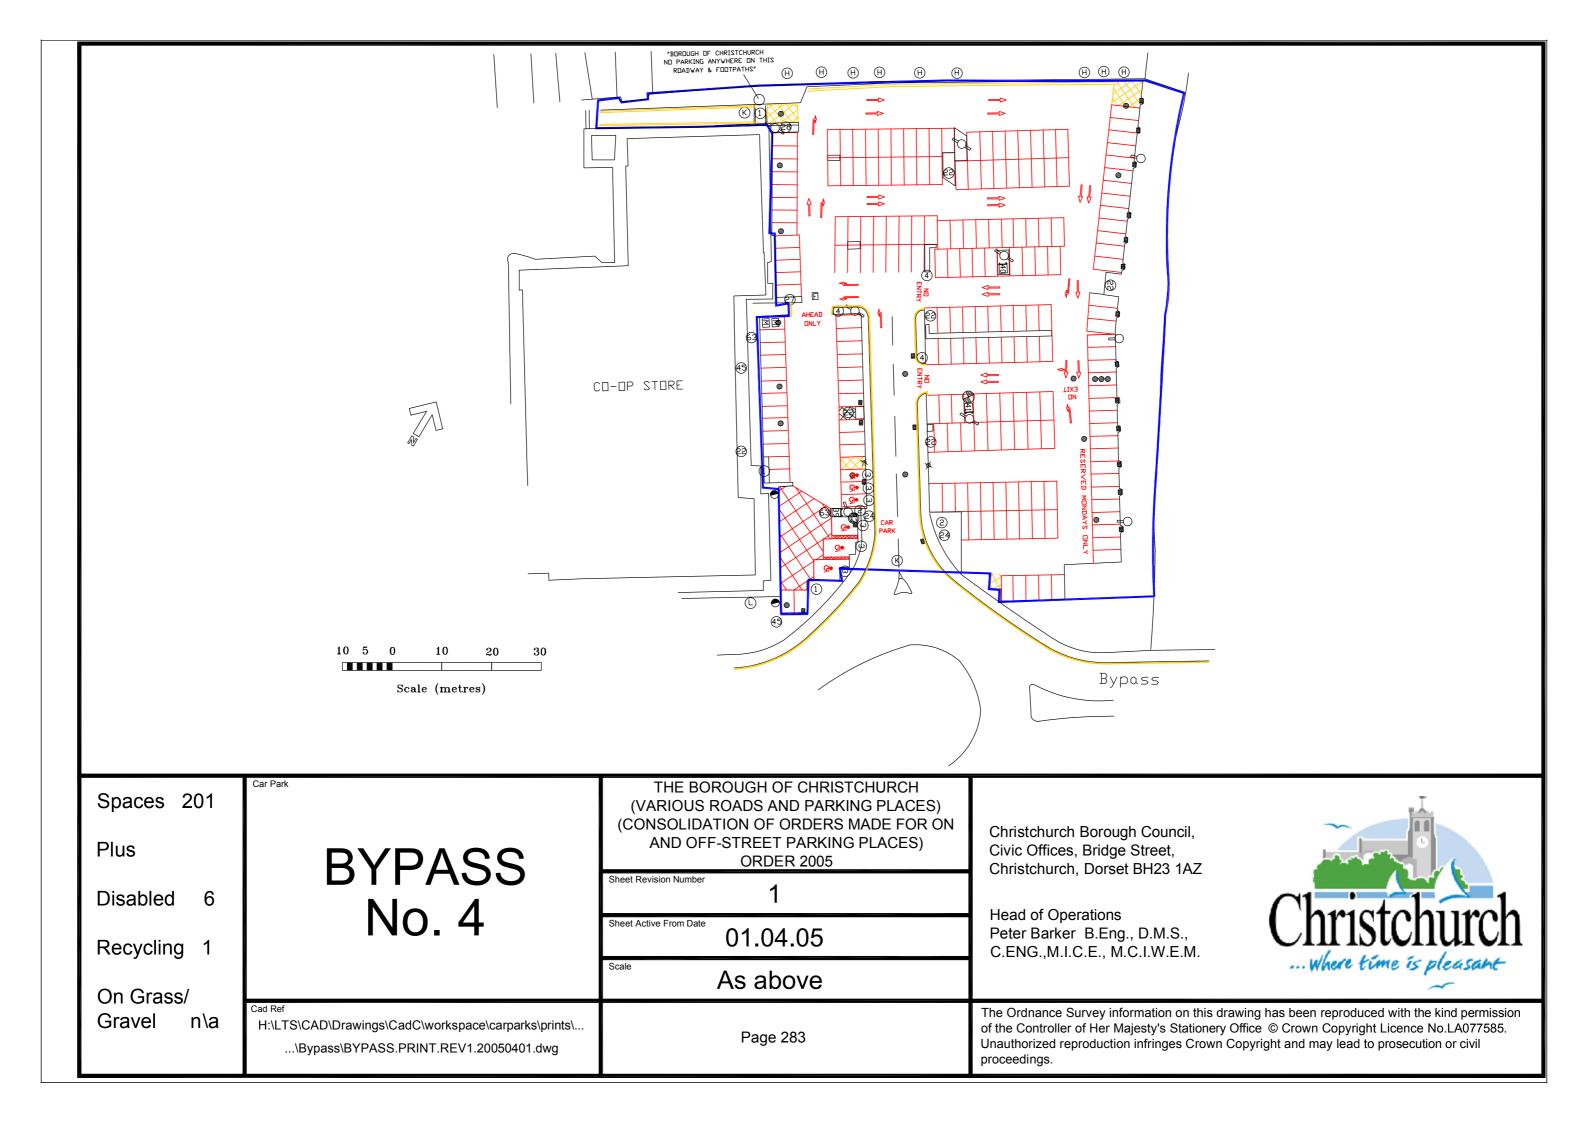

### BRIDGE STREET No. 3

THE BOROUGH OF CHRISTCHURCH (VARIOUS ROADS AND PARKING PLACES) (CONSOLIDATION OF ORDERS MADE FOR ON AND OFF-STREET PARKING PLACES) ORDER 2005

Sheet Revision Number

Sheet Active From Date

01.03.04

Scale

As above

Christchurch Borough Council, Civic Offices, Bridge Street, Christchurch, Dorset BH23 1AZ

Head of Operations
Peter Barker B.Eng., D.M.S.,
C.ENG.,M.I.C.E., M.C.I.W.E.M.

Cad Ref

H:\LTS\CAD\Drawings\CadC\workspace\carparks\prints\...
...\Bridge Street\BRIDGESTR.PRINT.REV1.20050401.dwg

Page 282

Disabled

Recycling 0

On Grass/ Gravel n∖a

**CHURCH QUAY** 

No. 5

H:\LTS\CAD\Drawings\CadC\workspace\carparks\prints\. ...\Avon Run\AVONRUN.PRINT.REV0.20050401.dwg

(CONSOLIDATION OF ORDERS MADE FOR ON AND OFF-STREET PARKING PLACES) **ORDER 2005** 