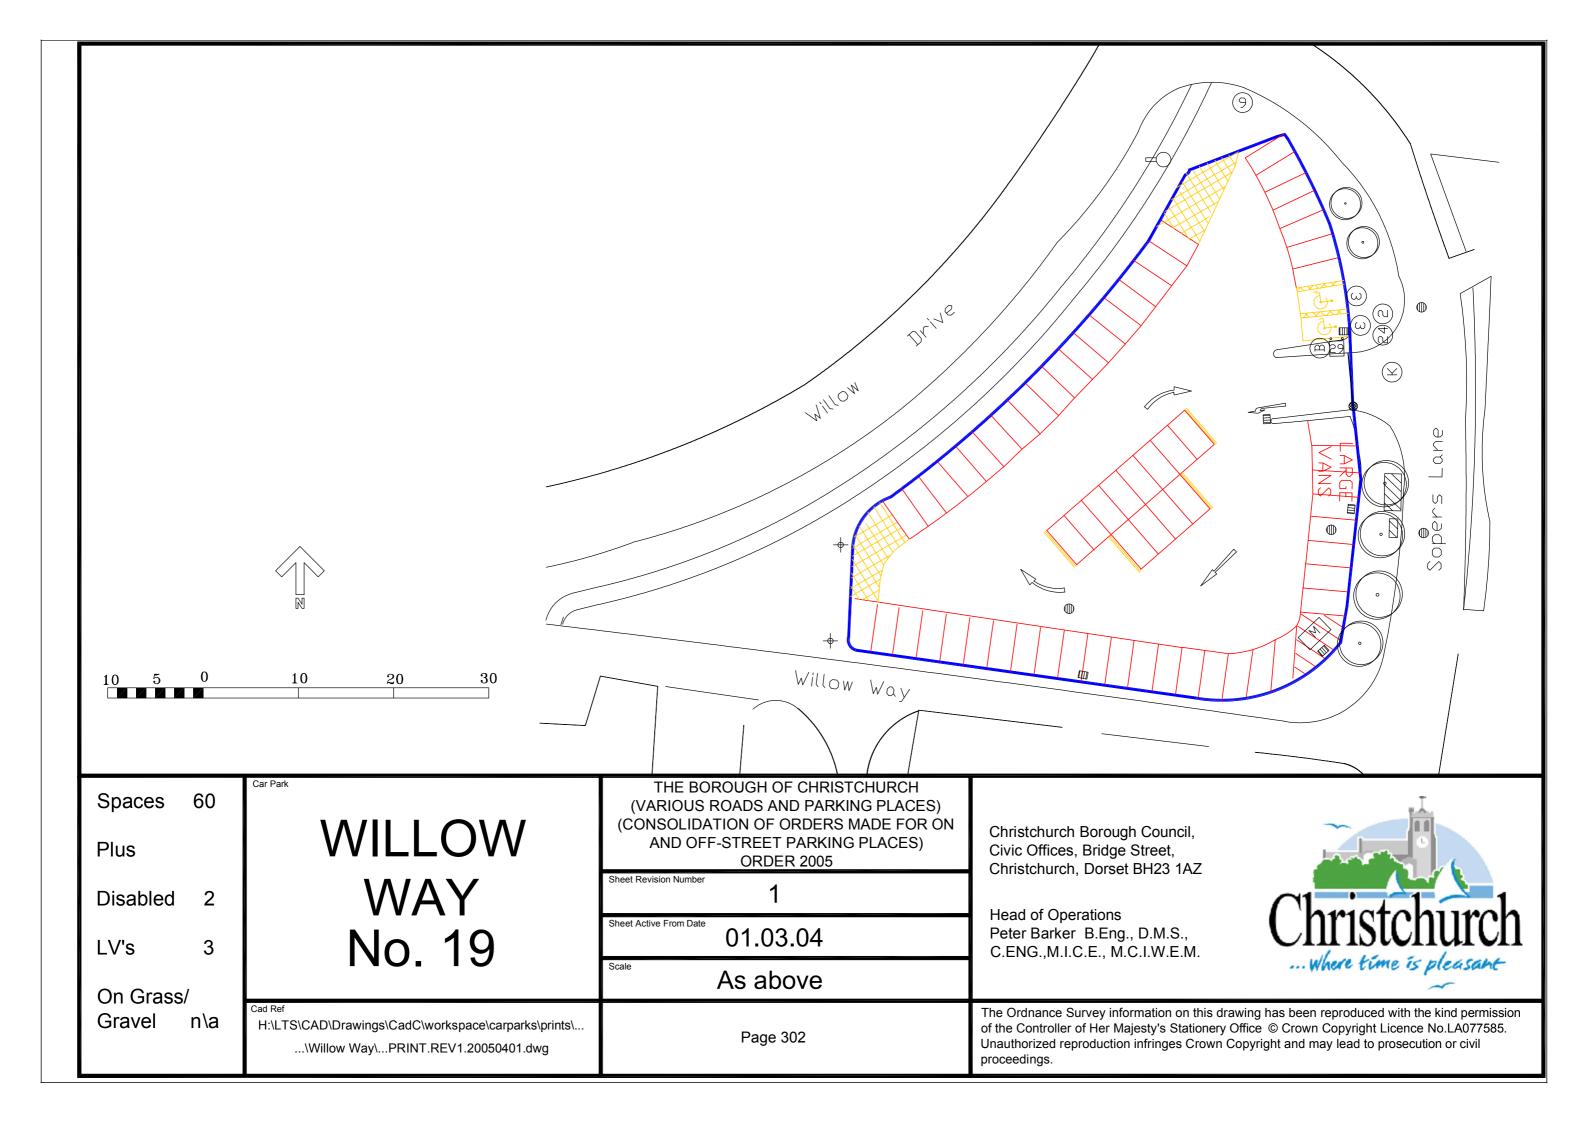

OLIDATION OF ORDERS MADE FOR ON AND OFF-STREET PARKING PLACES) **ORDER 2005** Sheet Revision Number

Sheet Active From Date

01.04.05

Page 300

As above

Christchurch Borough Council, Civic Offices, Bridge Street, Christchurch, Dorset BH23 1AZ

**Head of Operations** Peter Barker B.Eng., D.M.S., C.ENG., M.I.C.E., M.C.I.W.E.M.





Disabled

Service

On Grass/ Gravel n∖a

#### **WICK LANE** No. 18

AND OFF-STREET PARKING PLACES) **ORDER 2005** 

Sheet Revision Number

Sheet Active From Date 01.04.05

As above

Christchurch Borough Council, Civic Offices, Bridge Street, Christchurch, Dorset BH23 1AZ

**Head of Operations** Peter Barker B.Eng., D.M.S., C.ENG., M.I.C.E., M.C.I.W.E.M.



H:\LTS\CAD\Drawings\CadC\workspace\carparks\prints\... ...\Wick Lane\...PRINT.REV2.20050401.dwg

Page 301





|                                                                                       | CAR PARK<br>SYMBOLS | 1 9                                                        | ON Christchurch B Civic Offices, E | tions Chrictch                                                  | nirch                             |
|---------------------------------------------------------------------------------------|---------------------|------------------------------------------------------------|------------------------------------|-----------------------------------------------------------------|-----------------------------------|
|                                                                                       |                     | No Waiting At AnyTime CCTV Sign                            |