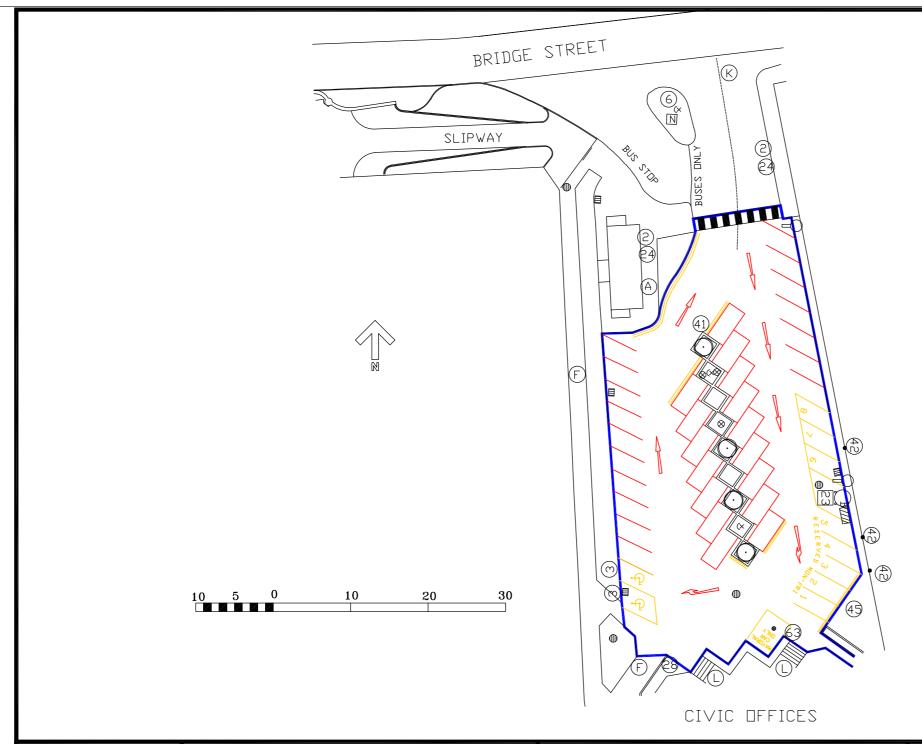

Disabled

Recycling 0

On Grass/ Gravel n∖a

**BANK CLOSE** No. 2

(VARIOUS ROADS AND PARKING PLACES) (CONSOLIDATION OF ORDERS MADE FOR ON AND OFF-STREET PARKING PLACES) **ORDER 2005** 

Sheet Revision Number

Sheet Active From Date 01.04.05

As above

Christchurch Borough Council, Civic Offices, Bridge Street, Christchurch, Dorset BH23 1AZ

**Head of Operations** Peter Barker B.Eng., D.M.S., C.ENG., M.I.C.E., M.C.I.W.E.M.

H:\LTS\CAD\Drawings\CadC\workspace\carparks\prints\.... ...\Bank Close\BLANKCLOSE.PRINT.REV2.20050401.dwg

Page 281

Spaces 41 Plus

Disabled 2

Reserved 1

On Grass/ Gravel n\a Car Park