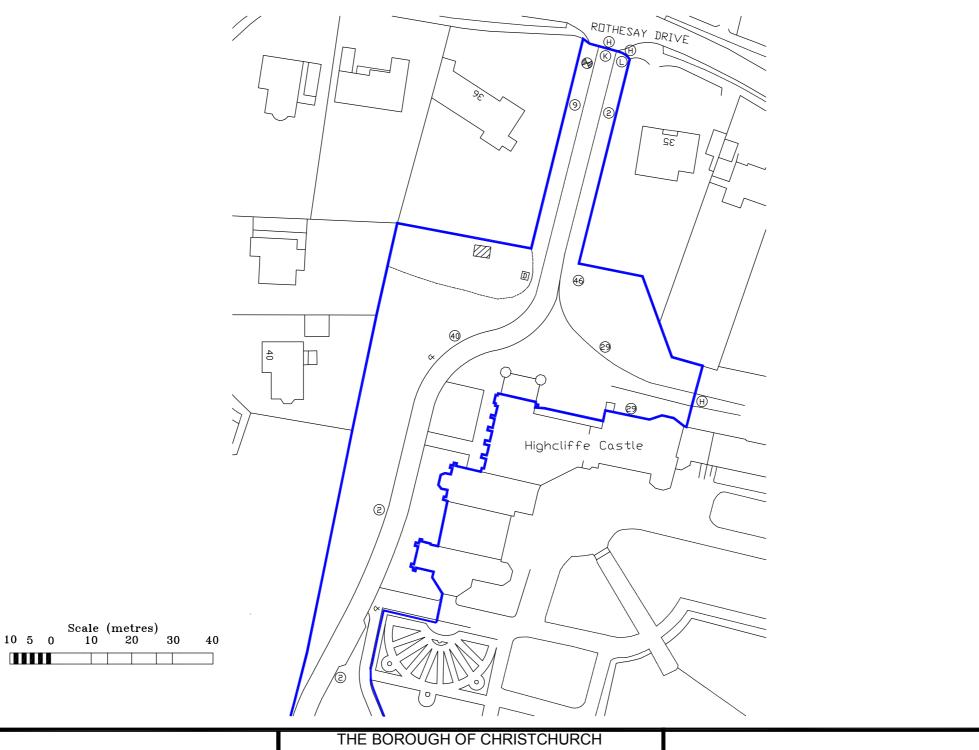

Disabled 0

Recycling 0

On Grass/ Gravel n∖a HIGHCLIFFE **CASTLE** 

**NORTH** No. 6

H:\LTS\CAD\Drawings\CadC\workspace\carparks\prints\. ..\Highcliffe Castle\...NORTH\PRINT.REV0.20050401.dwg

(VARIOUS ROADS AND PARKING PLACES) (CONSOLIDATION OF ORDERS MADE FOR ON AND OFF-STREET PARKING PLACES) **ORDER 2005** 

Page 285

Sheet Revision Number

Sheet Active From Date 01.04.05

Scale As above Christchurch Borough Council, Civic Offices, Bridge Street, Christchurch, Dorset BH23 1AZ

HEAD OF OPERATIONS PETER BARKER B.Eng., D.M.S., C.ENG., M.I.C.E., M.C.I.W.E.M.

Disabled

Recycling 0

On Grass/ Gravel c.96