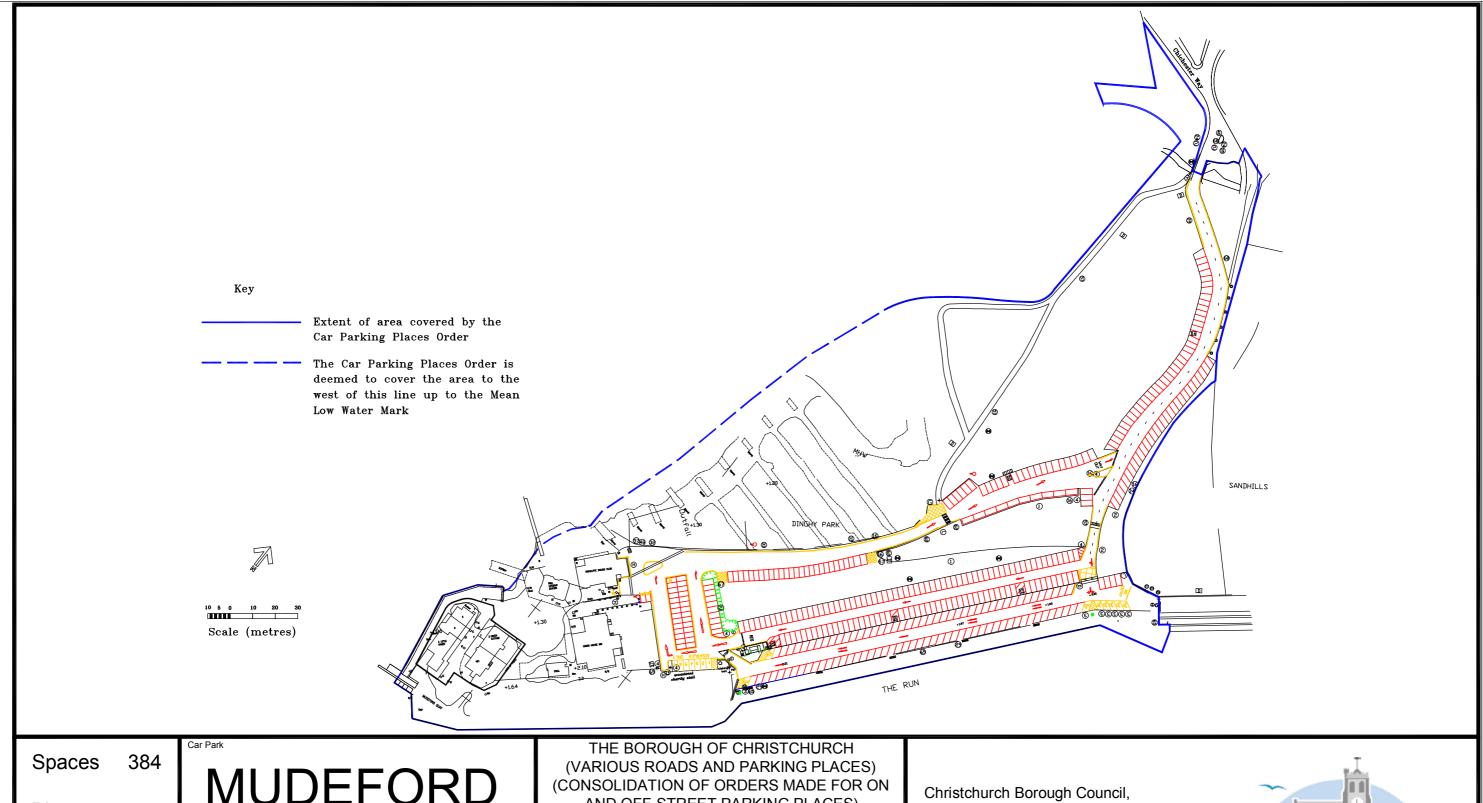

H:\LTS\CAD\Drawings\CadC\workspace\carparks\prints\... ...\Mayors Mead\....PRINT.REV2.20050401.dwg

Page 292

Disabled 15

3 Reserved

On Grass/ Gravel c.54 **MUDEFORD QUAY** 

No. 11 Sheet Active From Date

AND OFF-STREET PARKING PLACES) **ORDER 2005** 

Sheet Revision Number

01.04.05

As above

Civic Offices, Bridge Street, Christchurch, Dorset BH23 1AZ

**Head of Operations** Peter Barker B.Eng., D.M.S., C.ENG., M.I.C.E., M.C.I.W.E.M.

H:\LTS\CAD\Drawings\CadC\workspace\carparks\prints\... ...\Mudeford Quay\...PRINT.REV2.20050401.dwg

Page 293

Disabled

Reserved

On Grass/ Gravel n∖a