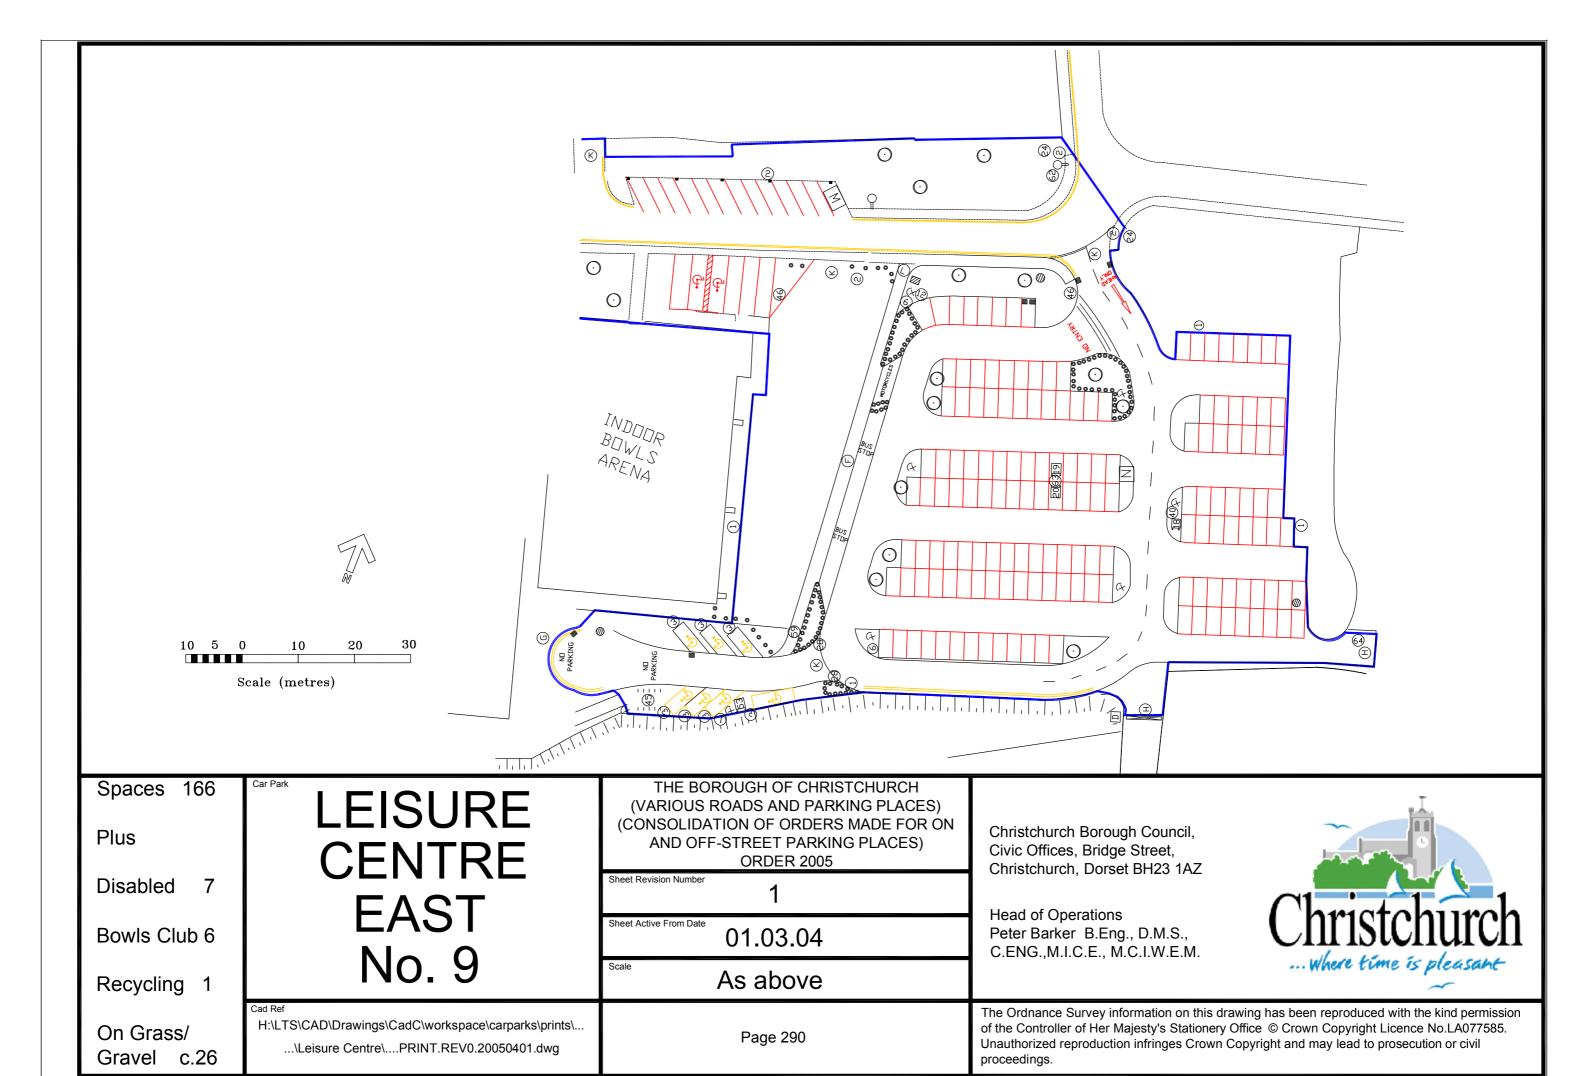

Disabled 2

Reserved 5

On Grass/ Gravel n∖a CENTRE **WEST** No. 9

H:\LTS\CAD\Drawings\CadC\workspace\carparks\prints\. ...\Leisure Centre West\...PRINT.REV0.20050401.dwg

AND OFF-STREET PARKING PLACES) **ORDER 2005** 

Sheet Revision Number

Scale

Sheet Active From Date

01.03.04

As above

Page 291

Christchurch, Dorset BH23 1AZ

**HEAD OF OPERATIONS** PETER BARKER B.Eng., D.M.S., C.ENG., M.I.C.E., M.C.I.W.E.M.