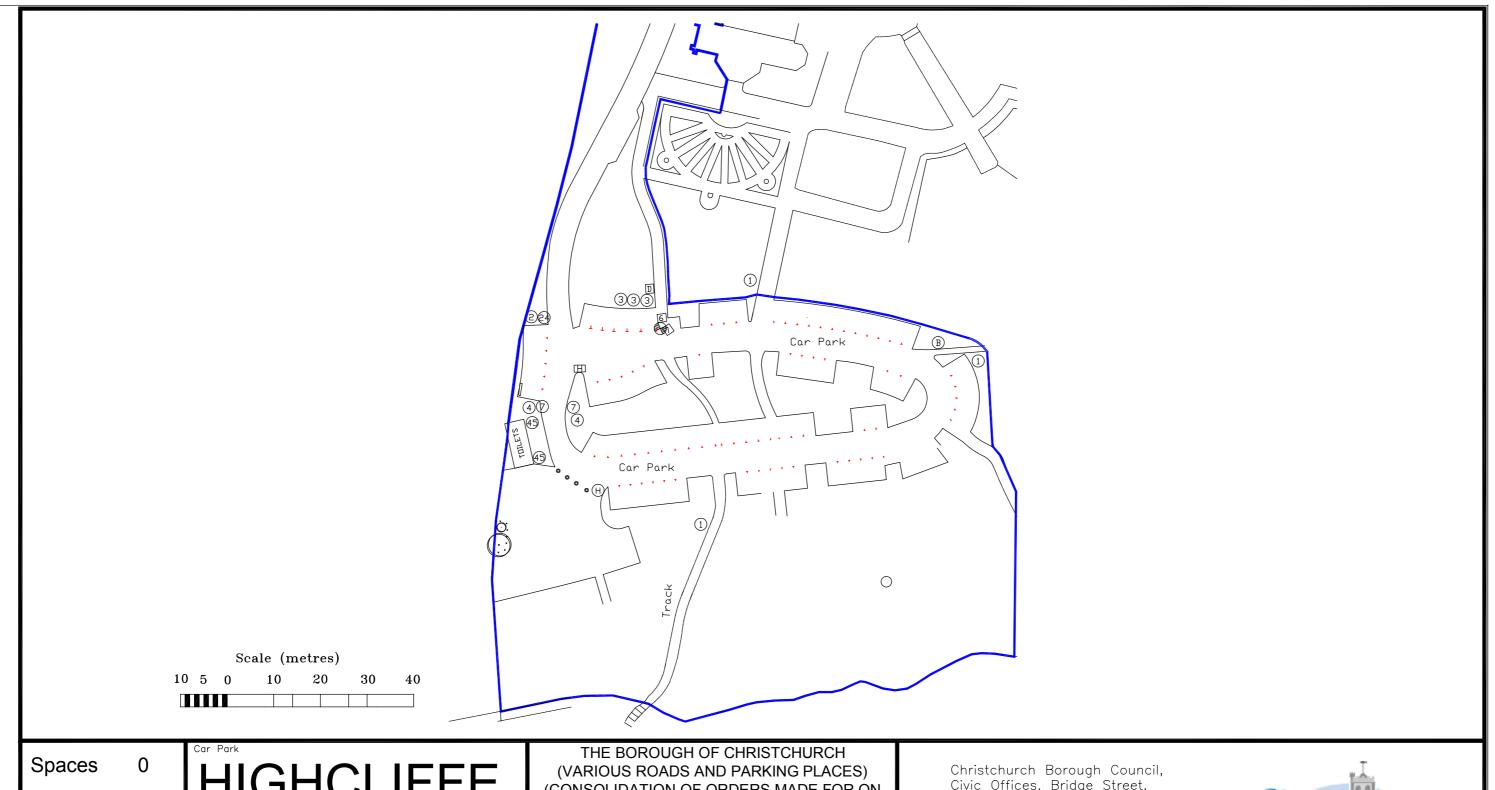

Disabled 0

Recycling 0

On Grass/ Gravel n∖a HIGHCLIFFE **CASTLE** 

**NORTH** No. 6

H:\LTS\CAD\Drawings\CadC\workspace\carparks\prints\. ..\Highcliffe Castle\...NORTH\PRINT.REV0.20050401.dwg

(VARIOUS ROADS AND PARKING PLACES) (CONSOLIDATION OF ORDERS MADE FOR ON AND OFF-STREET PARKING PLACES) **ORDER 2005** 

Page 285

Sheet Revision Number

Sheet Active From Date 01.04.05

Scale As above Christchurch Borough Council, Civic Offices, Bridge Street, Christchurch, Dorset BH23 1AZ

HEAD OF OPERATIONS PETER BARKER B.Eng., D.M.S., C.ENG., M.I.C.E., M.C.I.W.E.M.