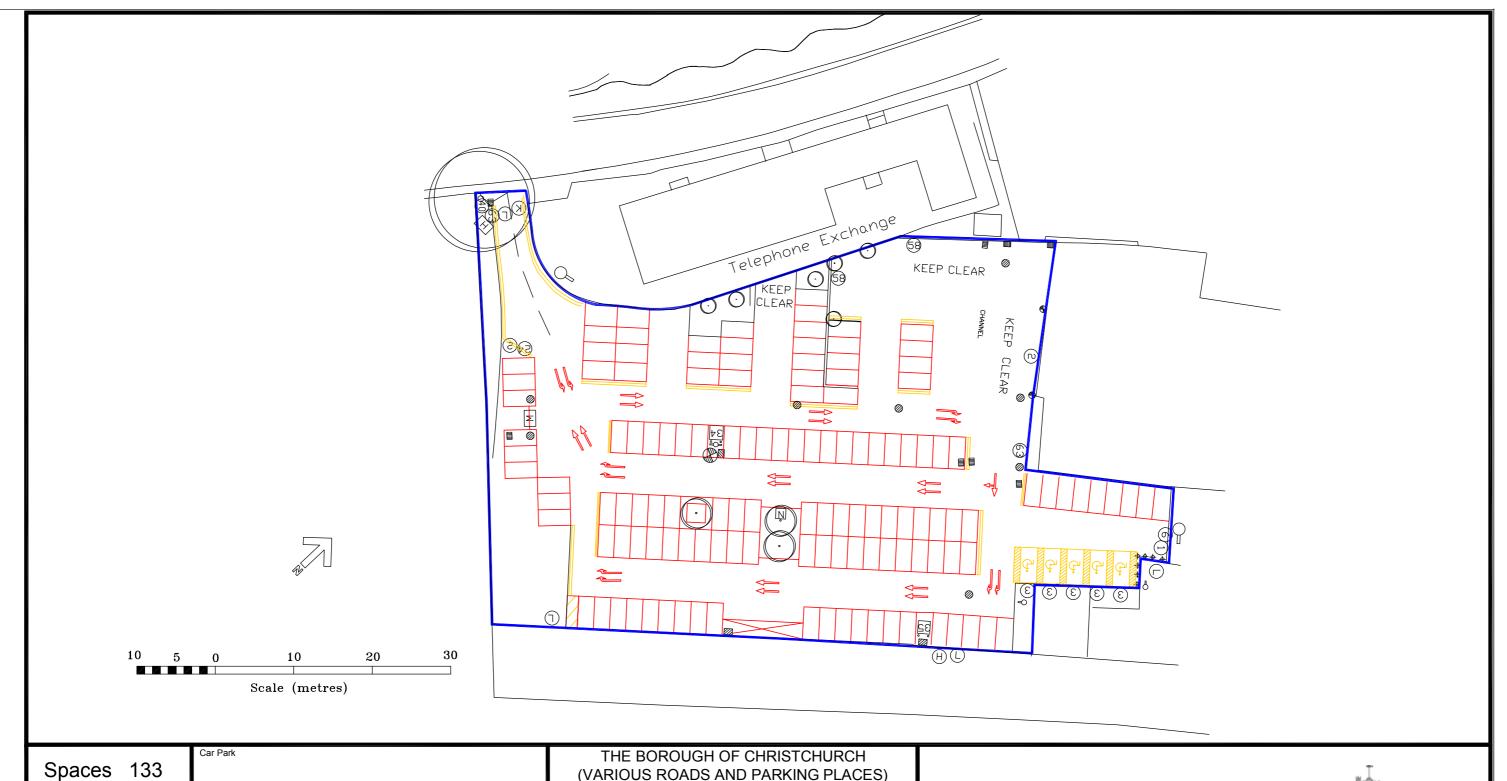

### BRIDGE STREET No. 3

THE BOROUGH OF CHRISTCHURCH (VARIOUS ROADS AND PARKING PLACES) (CONSOLIDATION OF ORDERS MADE FOR ON AND OFF-STREET PARKING PLACES) ORDER 2005

Sheet Revision Number

Sheet Active From Date

01.03.04

Scale

As above

Christchurch Borough Council, Civic Offices, Bridge Street, Christchurch, Dorset BH23 1AZ

Head of Operations
Peter Barker B.Eng., D.M.S.,
C.ENG.,M.I.C.E., M.C.I.W.E.M.

Cad Ref

H:\LTS\CAD\Drawings\CadC\workspace\carparks\prints\...
...\Bridge Street\BRIDGESTR.PRINT.REV1.20050401.dwg