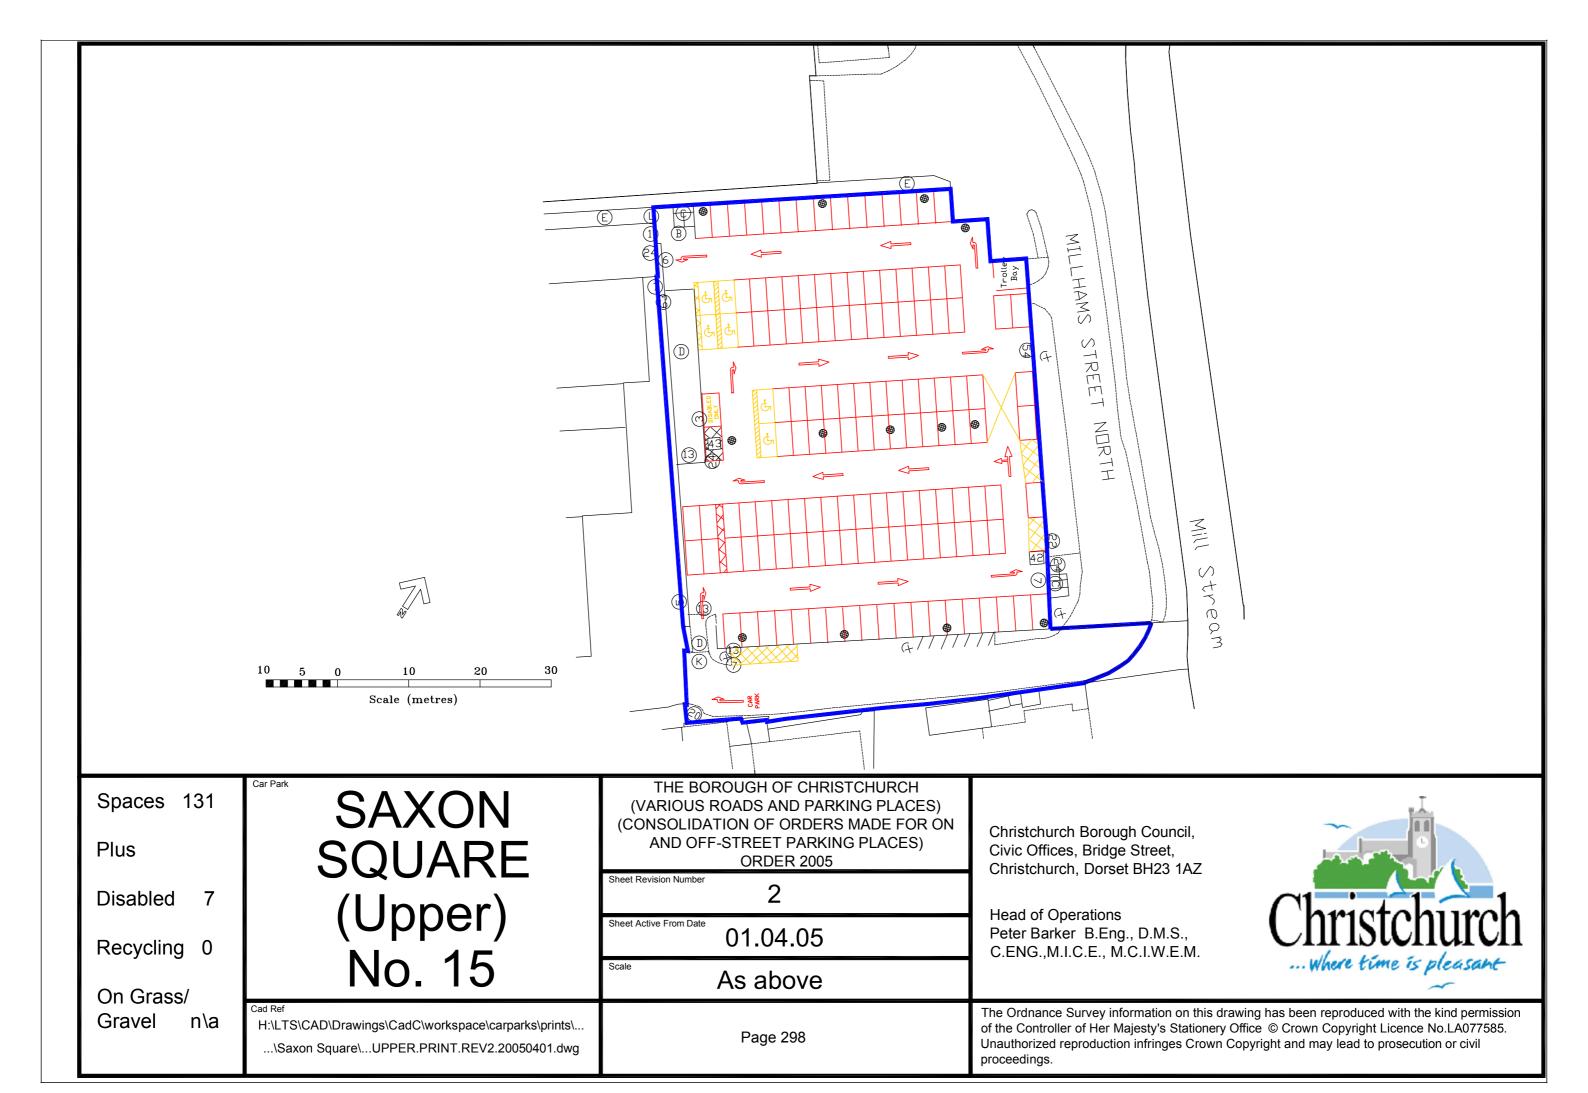

R ON AND OFF-STREET PARKING PLACES) **ORDER 2005** 

Sheet Revision Number

Sheet Active From Date

01.03.04

Scale

As above

Christchurch Borough Council, Civic Offices, Bridge Street, Christchurch, Dorset BH23 1AZ

**Head of Operations** Peter Barker B.Eng., D.M.S., C.ENG.,M.I.C.E., M.C.I.W.E.M.



H:\LTS\CAD\Drawings\CadC\workspace\carparks\prints\... Page 295 ...\Priory Church\...PRINT.REV1.20050401.dwg



Disabled

Reserved 16

On Grass/ Gravel n∖a **DAIRY** No. 14

Sheet Revision Number

Sheet Active From Date

01.03.04

As above

Christchurch, Dorset BH23 1AZ

**Head of Operations** Peter Barker B.Eng., D.M.S., C.ENG., M.I.C.E., M.C.I.W.E.M. ... Where time is pleasant

H:\LTS\CAD\Drawings\CadC\workspace\carparks\prints\... ...\Purewell Dairy\...PRINT.REV1.20050401.dwg

Page 296







Disabled

Recycling 0

On Grass/ Gravel c.200 CLIFFE

**ROAD** 

No. 16

H:\LTS\CAD\Drawings\CadC\workspace\carparks\prints\... ...\Southcliffe Road\...PRINT.REV1.20050401.dwg

AND OFF-STREET PARKING PLACES) **ORDER 2005** 

Sheet Revision Number

Sheet Active From Date

Scale

01.04.05

As above

Page 299

Civic Offices, Bridge Street, Christchurch, Dorset BH23 1AZ

Head of Operations Peter Barker B.Eng., D.M.S., C.ENG., M.I.C.E., M.C.I.W.E.M.





Disabled

Recycling 0

On Grass/ Gravel c.110

# STEAMER **POINT** No. 17

H:\LTS\CAD\Drawings\CadC\workspace\carparks\prints\...

...\Steamer Point\...PRINT.REV2.20050401.dwg

(VARIOUS ROADS AND PARKING PLACES) (CONSOLIDATION OF ORDERS MADE FOR ON AND OFF-STREET PARKING PLACES) **ORDER 2005** Sheet Revision Number

Sheet Active From Date