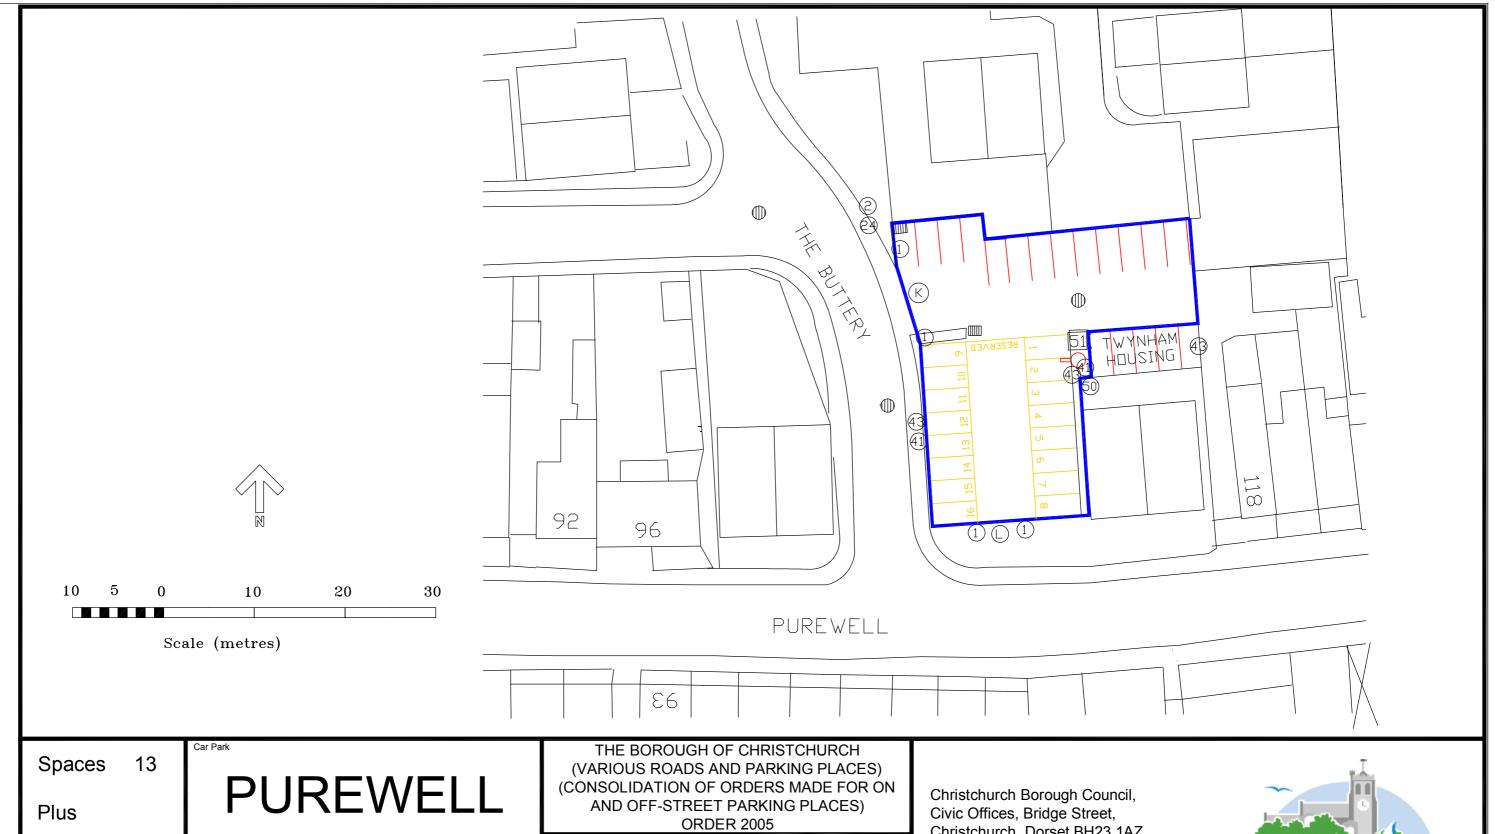

On Grass/ Gravel n∖a **DAIRY** No. 14

Sheet Revision Number

Sheet Active From Date

01.03.04

As above

Christchurch, Dorset BH23 1AZ

**Head of Operations** Peter Barker B.Eng., D.M.S., C.ENG., M.I.C.E., M.C.I.W.E.M. ... Where time is pleasant

H:\LTS\CAD\Drawings\CadC\workspace\carparks\prints\... ...\Purewell Dairy\...PRINT.REV1.20050401.dwg

Page 296

Disabled

Recycling 0

On Grass/ Gravel c.200 CLIFFE

**ROAD** 

No. 16

H:\LTS\CAD\Drawings\CadC\workspace\carparks\prints\... ...\Southcliffe Road\...PRINT.REV1.20050401.dwg